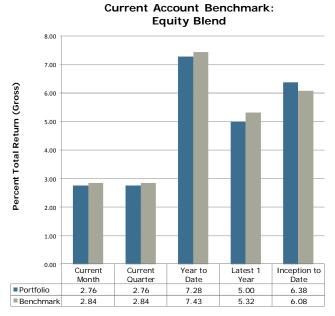

| \$0.00         | \$0.00      | \$0.00      | \$0.00         | 0.009    |
| SUBDE     | EPT 000                            | \$0.00         | \$0.00      | \$0.00      | \$0.00         | 0.00     |
|           | Total DEPT 900 OTHER               | \$0.00         | \$0.00      | \$0.00      | \$0.00         | 0.009    |
| Total F   | und 41 MAINTENANCE RESERVE<br>FUND | \$1,180,928.84 | \$10,357.90 | \$10,357.90 | \$799,137.81   | 0.88%    |

## **INVESTMENT REPORT**

#### **ALEUTIANS EAST BOROUGH**

Account Statement - Period Ending July 31, 2016



#### **ACCOUNT ACTIVITY**

Portfolio Value on 06-30-16 40,412,909

Contributions 0
Withdrawals -922
Change in Market Value 1,087,143
Interest 26,465
Dividends 0

Portfolio Value on 07-31-16 41,525,596

#### **INVESTMENT PERFORMANCE**



Performance is Annualized for Periods Greater than One Year

#### **MANAGEMENT TEAM**

Client Relationship Manager: Amber Frizzell, AIF®

Amber@apcm.net

Your Portfolio Manager: Jason Roth

Contact Phone Number: 907/272 -7575

#### **PORTFOLIO COMPOSITION**



### PORTFOLIO SUMMARY AND TARGET ALEUTIANS EAST BOROUGH

|                                        |              | %      |            |
|----------------------------------------|--------------|--------|------------|
| Asset Class & Target                   | Market Value | Assets | Range      |
| FIXED INCOME (34%)                     |              |        |            |
| US Fixed Income (34.0%)                | 12,875,163   | 31.0   | 25% to 60% |
| Cash (0.0%)                            | 191,097      | 0.5    | na         |