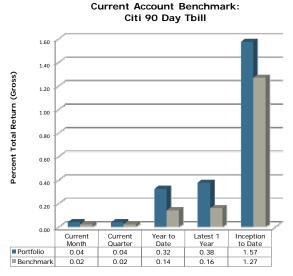

g July 31, 2016



907/272 -7575

#### **ACCOUNT ACTIVITY**

| Portfolio Value on 06-30-16 | 2,466,901 |
|-----------------------------|-----------|
| Contributions               | 0         |
| Withdrawals                 | -413      |
| Change in Market Value      | -467      |
| Interest                    | 1,458     |
| Dividends                   | 0         |
| Portfolio Value on 07-31-16 | 2,467,480 |

#### **MANAGEMENT TEAM**

| Client Relationship Manager: | Amber@apcm.net |
|------------------------------|----------------|
| Your Portfolio Manager:      | Jason Roth     |

#### **PORTFOLIO COMPOSITION**

**Contact Phone Number:** 



#### Fixed Income Portfolio Statistics

Average Quality: AAA Yield to Maturity: 0.40% Average Maturity: 0.43 Yrs

#### **INVESTMENT PERFORMANCE**



Performance is Annualized for Periods Greater than One Year

# Alaska Permanent Capital Management Co. PORTFOLIO APPRAISAL

#### ALEUTIANS EAST BOROUGH SERIES E BOND

| Security                                   | Average<br>Cost                                                                                                                                                                                                                                                                                                                                                                                                                                                                                                                | Total<br>Average Cost | Price                          | Market<br>Valu