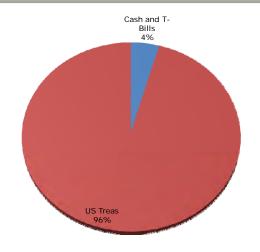

ance</b> |                                            | 129,238.09  |

### **ALEUTIANS EAST BOROUGH SERIES E BOND**

Account Statement - Period Ending July 31, 2016



907/272 -7575

#### **ACCOUNT ACTIVITY**

| Portfolio Value on 06-30-16 | 2,466,901 |
|-----------------------------|-----------|
| Contributions               | 0         |
| Withdrawals                 | -413      |
| Change in Market Value      | -467      |
| Interest                    | 1,458     |
| Dividends                   | 0         |
| Portfolio Value on 07-31-16 | 2,467,480 |

#### **MANAGEMENT TEAM**

| Client Relationship Manager: | Amber@apcm.net |
|------------------------------|----------------|
| Your Portfolio Manager:      | Jason Roth     |

#### **PORTFOLIO COMPOSITION**

**Contact Phone Number:** 



#### Fixed Income Portfolio Statistics

Average Quality: AAA Yield to Maturity: 0.40% Average Maturity: 0.43 Yrs

#### **INVESTMENT PERFORMANCE**



Performance is Annualized for Periods Greater than One Year

# Alaska Permanent Capital Management Co. PORTFOLIO APPRAISAL

#### ALEUTIANS EAST BOROUGH SERIES E BOND

| Security                                   | Average<br>Cost