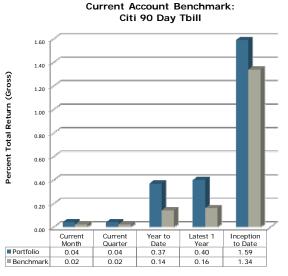

### **Aleutians East Borough Assembly Meeting**

Workshop: Wednesday, September 7, 2016 – 3:00 p.m.

Meeting: Wednesday, September 7, 2016 – 5:00 p.m.