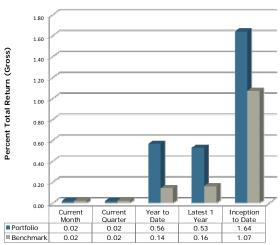

### **Aleutians East Borough Assembly Meeting**

Workshop: Wednesday, September 7, 2016 – 3:00 p.m.

Meeting: Wednesday, September 7, 2016 – 5:00 p.m.