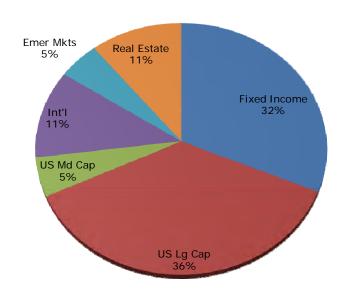

00         | \$0.00      | \$0.00      | \$0.00         | 0.009    |
| Total F   | und 41 MAINTENANCE RESERVE<br>FUND | \$1,180,928.84 | \$10,357.90 | \$10,357.90 | \$799,137.81   | 0.88%    |

## **INVESTMENT REPORT**

#### **ALEUTIANS EAST BOROUGH**

Account Statement - Period Ending July 31, 2016



#### **ACCOUNT ACTIVITY**

Portfolio Value on 06-30-16 40,412,909

Contributions 0
Withdrawals -922
Change in Market Value 1,087,143
Interest 26,465
Dividends 0

Portfolio Value on 07-31-16 41,525,596

#### **INVESTMENT PERFORMANCE**



Performance is Annualized for Periods Greater than One Year

#### **MANAGEMENT TEAM**

Client Relationship Manager: Amber Frizzell, AIF®

Amber@apcm.net

Your Portfolio Manager: Jason Roth

Contact Phone Number: 907/272 -7575

#### **PORTFOLIO COMPOSITION**



### PORTFOLIO SUMMARY AND TARGET ALEUTIANS EAST BOROUGH

|                                        |              | %      |            |
|----------------------------------------|--------------|--------|------------|
| Asset Class & Target                   | Market Value | Assets | Range      |
| FIXED INCOME (34%)                     |              |        |            |
| US Fixed Income (34.0%)                | 12,875,163   | 31.0   | 25% to 60% |
| Cash (0.0%)                            | 191,097      | 0.5    | na         |
| Subtotal:                              | 13,066,260   | 31.5   |            |
| <b>EQUITY</b> (66%)                    |              |        |            |
| US Large Cap (36.0%)                   | 15,134,362   | 36.4   | 30% to 50% |
| US Mid Cap (5.0%)