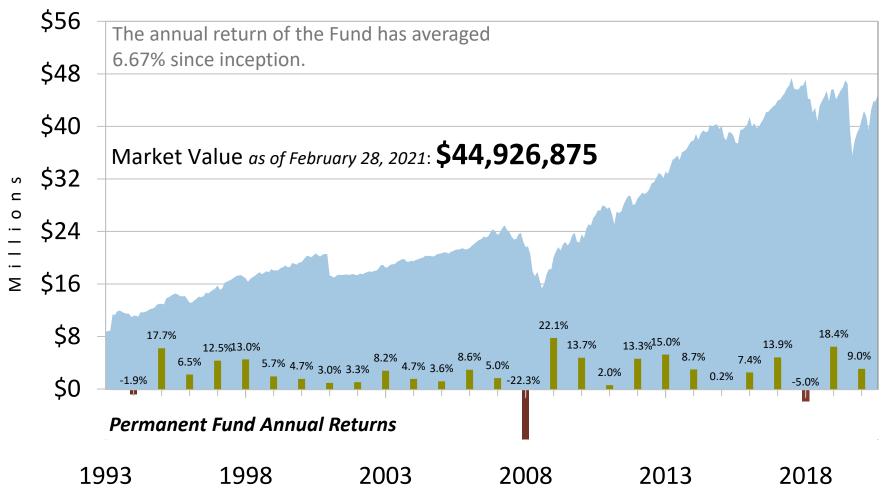

# PORTFOLIO<br/>REVIEWHistorical Market Value as of February 28, 2021Aleutians East Borough Permanent Fund

Chart shows month-end portfolio market value from July 1993 to February 2021 and annual returns from December 1993 to December 2020. Performance is gross of fees. Unofficial market value as of 03/31/2021 is **\$45,950,634**.

Unofficial market value as of 03/31/2021 is \$45,950,634 and unofficial YTD performance through 03/31/2021 is 4.70%.