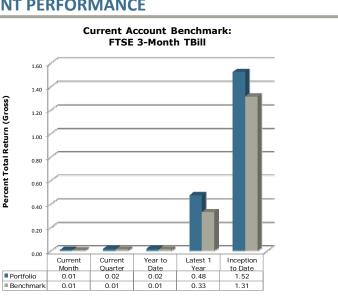

# PORTFOLIO<br/>REVIEWAccount Performance as of February 28, 2021<br/>Aleutians East Borough Permanent Fund

Performance is gross of fees and annualized for periods greater than one year. Inception performance begins on July 31, 1993. Strategic benchmark is a blended return of the account's target allocation. Unofficial YTD performance through 03/31/2021 is **4.70%**.

## **AEB Summary of Accounts**

| Account Name                             | Market Value      | 2020 Performance | Since Inception   |
|------------------------------------------|-------------------|------------------|-------------------|
| Benchmark                                | February 28, 2021 |                  | February 28, 2021 |
| AEB Permanent Fund                       | \$44,926,875      | 8.96             | 6.67              |
| Balanced Account – Blended Benchmark     |                   | 10.13            | 6.52              |
| AEB 2010 Series B                        | \$1,074,170       | 1.97             | 0.95              |
| 50% Barclays 1-3 Gov / 50% 90 Day T-Bill |                   | <i>1.86</i>      | 0.93              |
| AEB Series E                             | \$2,610,789       | 0.86             | 1.50              |
| 90 Day T-Bill                            |                   | 0.58             | <i>1.26</i>       |
| AEB Operating Fund                       | \$2,673,593       | 0.82             | 1.52              |
| 90 Day T-Bill                            |                   | 0.58             | 1.31              |