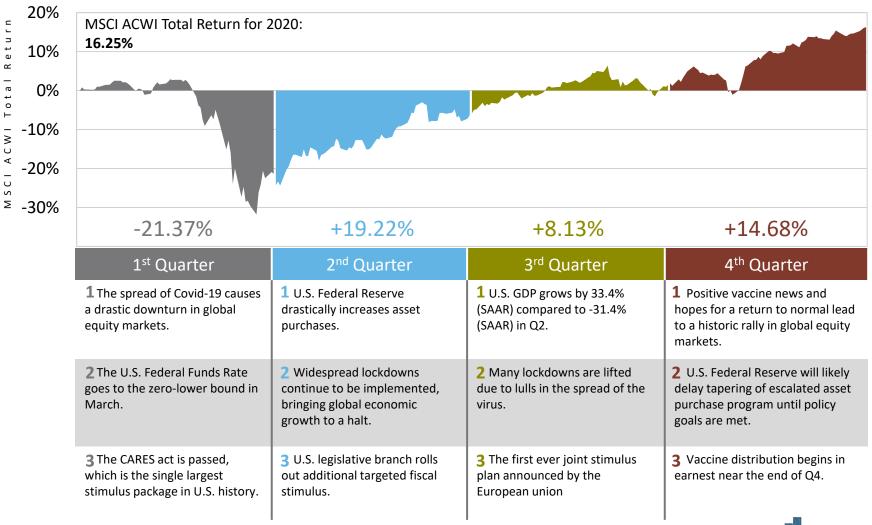

# MARKETGlobal Market EventsREVIEWCalendar Year 2020

## MARKET REVIEW Calendar Year 2020

|               |      | RIS       | SK CONTR   | ROL  |             |            |          |            | RISK A   | ASSETS   |             |        |        |
|---------------|------|-----------|------------|------|-------------|------------|----------|------------|----------|----------|-------------|--------|--------|
|               |      | FIX       |            | ME   |             | EQUITIES   |          |            |          |          | REAL ASSETS |        |        |
|               |      | Municipal | U.S. Fixed |      | Intl. Fixed | U.S. Large | U.S. Mid | U.S. Small | Dev. Ex- | Emerging |             | Real   |        |
|               | Cash | Bonds     | Income     | TIPS | Income      | Сар        | Сар      | Сар        | U.S.     | Markets  | Comm.       | Estate | Infra. |
| Calendar Year | 0.7  | 4.7       | 7.5        | 5.1  | 4.8         | 18.4       | 13.7     | 11.3       | 7.8      | 18.3     | -3.1        | -7.5   | 2.2    |
| Recovery      | 0.1  | 12.3      | 6.4        | 6.3  | 4.8         | 70.2       | 91.7     | 90.1       | 61.4     | 73.5     | 26.0        | 54.7   | 45.8   |
| Max Loss      | 0.4  | -8.2      | -1.0       | -1.6 | -2.0        | -33.5      | -41.5    | -41.1      | -32.5    | -30.7    | -18.5       | -43.8  | -32.3  |

Data: Bloomberg. Asset class performance is represented by the stated index return. Max loss represents the period 2/19/2020 – 3/23/2020. Recovery represents the period 3/23/2020 – 12/31/2020