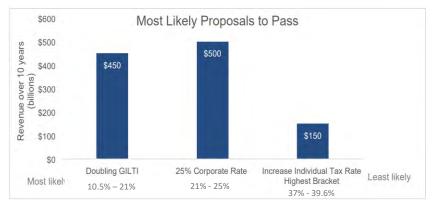

### Taxes Matter, But Can Be Overwhelmed By Other Forces

While President Biden's tax policy may pose some headline risk in the coming months, narrow margins in congress will likely moderate what is passed.