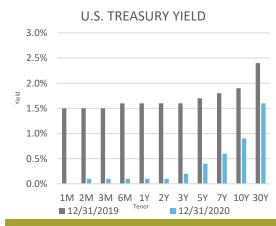

#### LONG-TERM RATES RISE

As long as interest rates remain below the rate of economic growth the stock market can continue an upward trend.