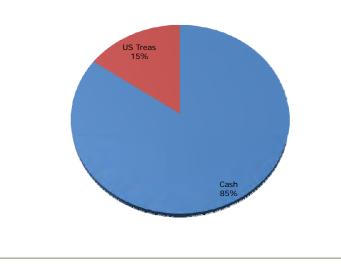

## **AEB Summary of Accounts**

| Account Name                             | Market Value      | 2020 Performance | Since Inception   |
|------------------------------------------|-------------------|------------------|-------------------|
| Benchmark                                | February 28, 2021 |                  | February 28, 2021 |
| AEB Permanent Fund                       | \$44,926,875      | 8.96             | 6.67              |
| Balanced Account – Blended Benchmark     |                   | 10.13            | 6.52              |
| AEB 2010 Series B                        | \$1,074,170       | 1.97             | 0.95              |
| 50% Barclays 1-3 Gov / 50% 90 Day T-Bill |                   | <i>1.86</i>      | 0.93              |
| AEB Series E                             | \$2,610,789       | 0.86             | 1.50              |
| 90 Day T-Bill                            |                   | 0.58             | <i>1.26</i>       |
| AEB Operating Fund                       | \$2,673,593       | 0.82             | 1.52              |
| 90 Day T-Bill                            |                   | 0.58             | 1.31              |