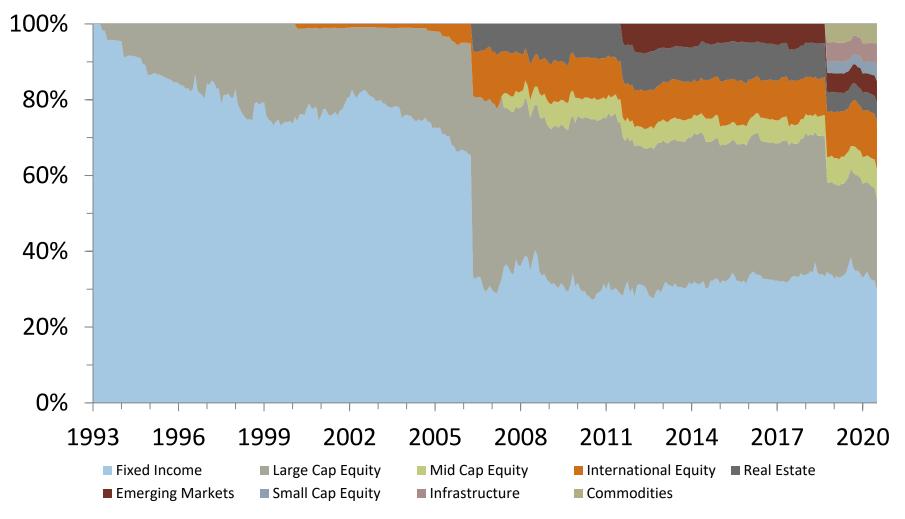

# PORTFOLIOHistorical Asset Allocation Since InceptionREVIEWAleutians East Borough Permanent Fund

Chart shows actual month end portfolio allocation from August 31, 1993 to February 28, 2021.