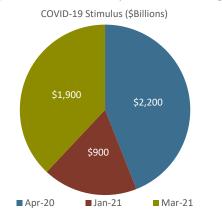

#### **COVID-19 VACCINE & CASE RATE TRENDS**

As the vaccine rollout continues, we are seeing a significant decline in new cases, encouraging economic normalization.

**Biden Passes Full \$1.9T Package Utilizing Reconciliation** *This larger stimulus will push economic growth above the pre-pandemic trend. The U.S. response totals \$5.0t compared to 0.8t during the GFC.* 