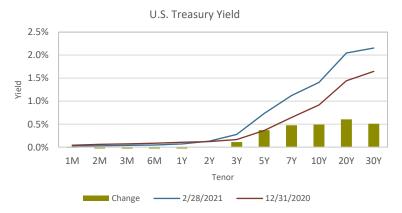

#### LONG-TERM RATES RISE

As long as interest rates remain below the rate of economic growth the stock market can continue an upward trend.