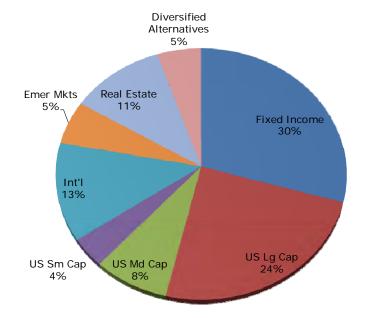

### Asset Allocation as of February 28, 2021 Aleutians East Borough Permanent Fund

| Asset Class             | % Assets | Strategic Benchmark | Range  | Market Value |
|-------------------------|----------|---------------------|--------|--------------|
| Fixed Income            | 29.6%    | 34%                 |        | \$13,285,907 |
| U.S. Fixed Income       | 15.3%    | 19                  | 10-30% | \$6,894,844  |
| TIPS                    | 9.8%     | 10                  | 0-15   | \$4,401,295  |
| Cash                    | 4.4%     | 5                   | 0-10   | \$1,989,768  |
| Equities                | 54.0%    | 51%                 |        | \$24,271,499 |
| Large Cap               | 24.1%    | 24                  | 18-30% | \$10,835,324 |
| Mid Cap                 | 7.9%     | 7                   | 2-12   | \$3,568,332  |
| Small Cap               | 3.8%     | 3                   | 0-6    | \$1,703,929  |
| International           | 12.6%    | 12                  | 6-18   | \$5,668,314  |
| Emerging Markets        | 5.6%     | 5                   | 0-10   | \$2,495,600  |
| Alternative Investments | 16.4%    | 15%                 |        | \$7,369,469  |
| Real Estate             | 5.1%     | 5                   | 0-10%  | \$2,274,083  |
| Infrastructure          | 6.1%     | 5                   | 0-10   | \$2,756,474  |
| Commodities             | 5.2%     | 5                   | 0-10   | \$2,338,912  |