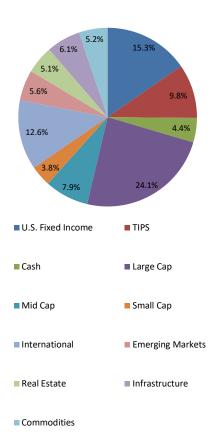

### Asset Allocation as of February 28, 2021 Aleutians East Borough Permanent Fund

| Asset Class             | % Assets | Strategic Benchmark | Range  | Market Value |
|-------------------------|----------|---------------------|--------|--------------|
| Fixed Income            | 29.6%    | 34%                 |        | \$13,285,907 |
| U.S. Fixed Income       | 15.3%    | 19                  | 10-30% | \$6,894,844  |
| TIPS                    | 9.8%     | 10                  | 0-15   | \$4,401,295  |
| Cash                    | 4.4%     | 5                   | 0-10   | \$1,989,768  |
| Equities                | 54.0%    | 51%                 |        | \$24,271,499 |
| Large Cap               | 24.1%    | 24                  | 18-30% | \$10,835,324 |
| Mid Cap                 | 7.9%     | 7                   | 2-12   | \$3,568,332  |
| Small Cap               | 3.8%     | 3                   | 0-6    | \$1,703,929  |
| International           | 12.6%    | 12                  | 6-18   | \$5,668,314  |
| Emerging Markets        | 5.6%     | 5                   | 0-10   | \$2,495,600  |
| Alternative Investments | 16.4%    | 15%                 |        | \$7,369,469  |
| Real Estate             | 5.1%     | 5                   | 0-10%  | \$2,274,083  |
| Infrastructure          | 6.1%     | 5                   | 0-10   | \$2,756,474  |
| Commodities             | 5.2%     | 5                   | 0-10   | \$2,338,912  |