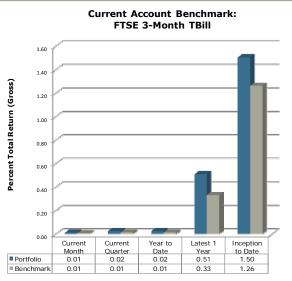

# PORTFOLIO<br/>REVIEWAccount Performance as of February 28, 2021<br/>Aleutians East Borough Permanent Fund

Performance is gross of fees and annualized for periods greater than one year. Inception performance begins on July 31, 1993. Strategic benchmark is a blended return of the account's target allocation. Unofficial YTD performance through 03/31/2021 is **4.70%**.

## **AEB Summary of Accounts**

| Account Name                             | Market Value      | 2020 Performance | Since Inception   |
|------------------------------------------|-------------------|------------------|-------------------|
| Benchmark                                | February 28, 2021 |                  | February 28, 2021 |
| AEB Permanent Fund                       | \$44,926,875      | 8.96             | 6.67              |
| Balanced Account – Blended Benchmark     |                   | 10.13            | 6.52              |
| AEB 2010 Series B                        | \$1,074,170       | 1.97             | 0.95              |
| 50% Barclays 1-3 Gov / 50% 90 Day T-Bill |                   | <i>1.86</i>      | 0.93              |
| AEB Series E                             | \$2,610,789       | 0.86             | 1.50              |
| 90 Day T-Bill                            |                   | 0.58             | <i>1.26</i>       |
| AEB Operating Fund                       | \$2,673,593       | 0.82             | 1.52              |
| 90 Day T-Bill                            |                   | 0.58             | 1.31              |