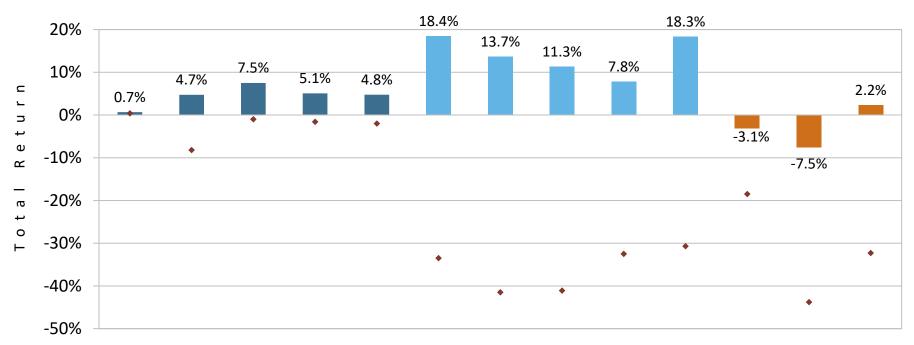

## MARKET REVIEW Calendar Year 2020

|               |      | RIS       | SK CONTR   | ROL  |             |            |          |            | RISK A   | ASSETS   |             |        |        |
|---------------|------|-----------|------------|------|-------------|------------|----------|------------|----------|----------|-------------|--------|--------|
|               |      | FIX       |            | ME   |             | EQUITIES   |          |            |          |          | REAL ASSETS |        |        |
|               |      | Municipal | U.S. Fixed |      | Intl. Fixed | U.S. Large | U.S. Mid | U.S. Small | Dev. Ex- | Emerging |             | Real   |        |
|               | Cash | Bonds     | Income     | TIPS | Income      | Сар        | Сар      | Сар        | U.S.     | Markets  | Comm.       | Estate | Infra. |
| Calendar Year | 0.7  | 4.7       | 7.5        | 5.1  | 4.8         | 18.4       | 13.7     | 11.3       | 7.8      | 18.3     | -3.1        | -7.5   | 2.2    |
| Recovery      | 0.1  | 12.3      | 6.4        | 6.3  | 4.8         | 70.2       | 91.7     | 90.1       | 61.4     | 73.5     | 26.0        | 54.7   | 45.8   |
| Max Loss      | 0.4  | -8.2      | -1.0       | -1.6 | -2.0        | -33.5      | -41.5    | -41.1      | -32.5    | -30.7    | -18.5       | -43.8  | -32.3  |

Data: Bloomberg. Asset class performance is represented by the stated index return. Max loss represents the period 2/19/2020 – 3/23/2020. Recovery represents the period 3/23/2020 – 12/31/2020