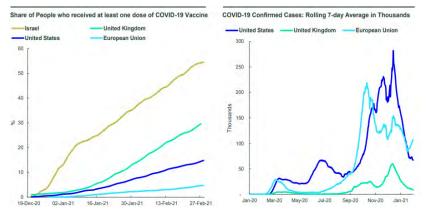

#### **COVID-19 VACCINE & CASE RATE TRENDS**

As the vaccine rollout continues, we are seeing a significant decline in new cases, encouraging economic normalization.

**Biden Passes Full \$1.9T Package Utilizing Reconciliation** *This larger stimulus will push economic growth above the pre-pandemic trend. The U.S. response totals \$5.0t compared to 0.8t during the GFC.* 