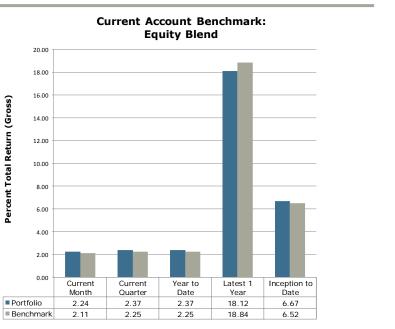

## **AEB Summary of Accounts**

| Account Name                             | Market Value      | 2020 Performance | Since Inception   |
|------------------------------------------|-------------------|------------------|-------------------|
| Benchmark                                | February 28, 2021 |                  | February 28, 2021 |
| AEB Permanent Fund                       | \$44,926,875      | 8.96             | 6.67              |
| Balanced Account – Blended Benchmark     |                   | 10.13            | 6.52              |
| AEB 2010 Series B                        | \$1,074,170       | 1.97             | 0.95              |
| 50% Barclays 1-3 Gov / 50% 90 Day T-Bill |                   | <i>1.86</i>      | 0.93              |
| AEB Series E                             | \$2,610,789       | 0.86             | 1.50              |
| 90 Day T-Bill                            |                   | 0.58             | <i>1.26</i>       |
| AEB Operating Fund                       | \$2,673,593       | 0.82             | 1.52              |
| 90 Day T-Bill                            |                   | 0.58             | 1.31              |