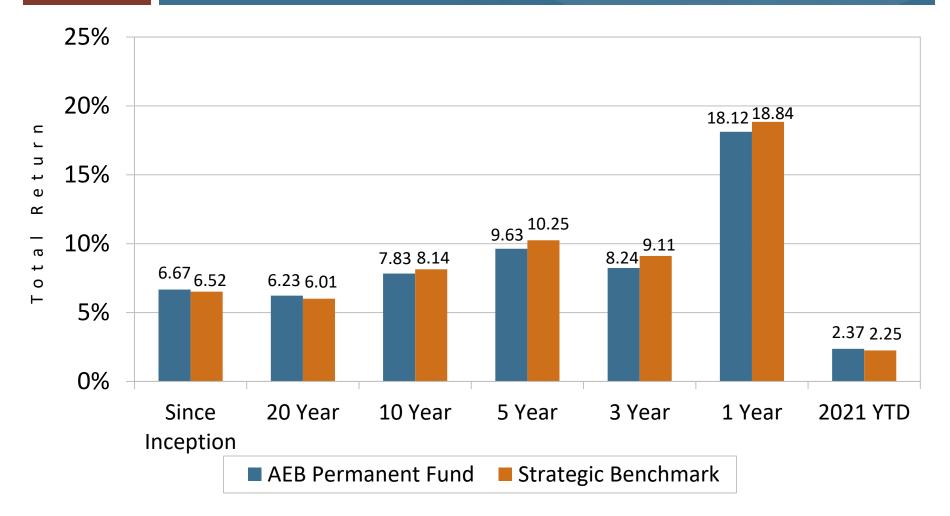

# PORTFOLIO<br/>REVIEWAccount Performance as of February 28, 2021<br/>Aleutians East Borough Permanent Fund

Performance is gross of fees and annualized for periods greater than one year. Inception performance begins on July 31, 1993. Strategic benchmark is a blended return of the account's target allocation. Unofficial YTD performance through 03/31/2021 is **4.70%**.

## **AEB Summary of Accounts**

| Account Name                             | Market Value      | 2020 Performance | Since Inception   |
|------------------------------------------|-------------------|------------------|-------------------|
| Benchmark                                | February 28, 2021 |                  | February 28, 2021 |
| AEB Permanent Fund                       | \$44,926,875      | 8.96             | 6.67              |
| Balanced Account – Blended Benchmark     |                   | 10.13            | 6.52              |
| AEB 2010 Series B                        | \$1,074,170       | 1.97             | 0.95              |
| 50% Barclays 1-3 Gov / 50% 90 Day T-Bill |                   | <i>1.86</i>      | 0.93              |
| AEB Series E                             | \$2,610,789       | 0.86             | 1.50              |
| 90 Day T-Bill                            |                   | 0.58             | <i>1.26</i>       |
| AEB Operating Fund                       | \$2,673,593       | 0.82             | 1.52              |
| 90 Day T-Bill                            |                   | 0.58             | 1.31              |